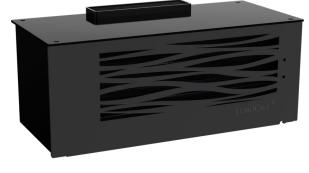

## EQUIPMENT & FINISHES

- Tahoma cellar conditioner is made of: internal unit, external unit, connector kit
- Connector kit: 4-8-12-16m
- Wireless remote control. Distance monitoring of the wine room. Temperature settings and display from 4 to 18°C – 39-64°F (Reco 8-18°C – 46-64°F) Humidity display and adjustment (optional)
- 3 speeds (4 6 8): to manage the right ratio between "power/ volume/ acoustic level" Default speed= 6
- Compatible accessories: anti-freeze liquid -18°C/0°F (20L), wall mounting support for inner unit, wall mounting support for outer unit, draining pump and connector for humidifier (autonomous hygrometry management with setting adjustable from 20 to 80%. Recommended hygrometry setting between 60 and 75%)
- PMMA plastic cladding Glossy black
- Removable front panel magnetised
- Heat exchangers Epoxy black painting