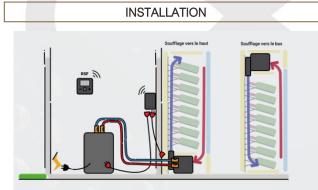

## **4-STEP INSTALLATION**

Blowing downwards or upwards.

1-Connection using electric and hydraulic connectors (Connection kit supplied with the appliance. Choice of 4, 8, 12 or 16 m)

2-Filling of the iced water loop (30L)

3-Turning on the installation

4-Starting and adjusting using the remote control